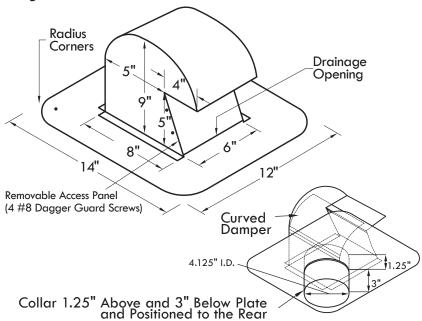

## **DryerJack Model 477**

# **DryerJack Model 486**

| Model                                                                                                                                                                                                           | Applications                                                                               |
|-----------------------------------------------------------------------------------------------------------------------------------------------------------------------------------------------------------------|--------------------------------------------------------------------------------------------|
| DJK477                                                                                                                                                                                                          | Low profile, efficient<br>termination for safely<br>venting the dryer through<br>the roof. |
| DJK486                                                                                                                                                                                                          | Extra clearance model for<br>high profile tile or heavy<br>snowfall zones.                 |
| Performance Data                                                                                                                                                                                                |                                                                                            |
| For Use:<br>• Non-restrictive dryer roof vent termination<br>• Complies with IMC 504.4 & IRC 1502.3                                                                                                             |                                                                                            |
| Material:<br>• 22 gauge Galvalume® Unibody Base & Hood<br>• 26 gauge Galvalume® Damper (Minimizes Restriction)<br>Weight:<br>Each DJK477 / 3.75 lbs. — DJK486 4 lbs.<br>Carton DJK477 / 14 lbs. — DJK486 4 lbs. |                                                                                            |
| General Information                                                                                                                                                                                             |                                                                                            |
| Benefits:<br>• Venting through the roof can shorten duct length<br>• Improved efficiency shortens cycles, saves energy<br>• Damper design deters bird and rodent entry                                          |                                                                                            |